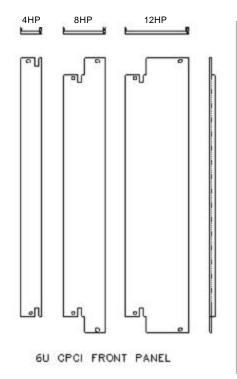

## **Front Panels for PC Boards** with Injector/Ejector Cutouts

### **Features**

- 4HP, 8HP, 12 HP Widths
- 3U, 6U & 9U Heights
- · Cutouts for Injector/Ejector Handles
- Panel mount handles included
- Includes ESD gaskets

| U | Part Number | Part Number<br>8HP | Part Number |
|---|-------------|--------------------|-------------|
| 3 | FP52B4HP-1  | FP52B8HP-1         | FP52B12HP-1 |
| 6 | FP10B4HP-1  | FP10B8HP-1         | FP10B12HP-1 |
| 9 | FP15B4HP-1  | FP15B8HP-1         | FP15B12HP-1 |