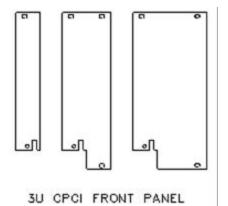

## **Front Panels for PC Boards** with Injector/Ejector Cutouts

### **Features**

- 4HP, 8HP, 12 HP Widths
- 3U, 6U & 9U Heights
- · Cutouts for Injector/Ejector Handles
- Panel mount handles included
- Includes ESD gaskets

| U | Part Number | Part Number<br>8HP | Part Number |
|---|-------------|--------------------|-------------|
| 3 | FP52B4HP-1  | FP52B8HP-1         | FP52B12HP-1 |
| 6 | FP10B4HP-1  | FP10B8HP-1         | FP10B12HP-1 |
| 9 | FP15B4HP-1  | FP15B8HP-1         | FP15B12HP-1 |